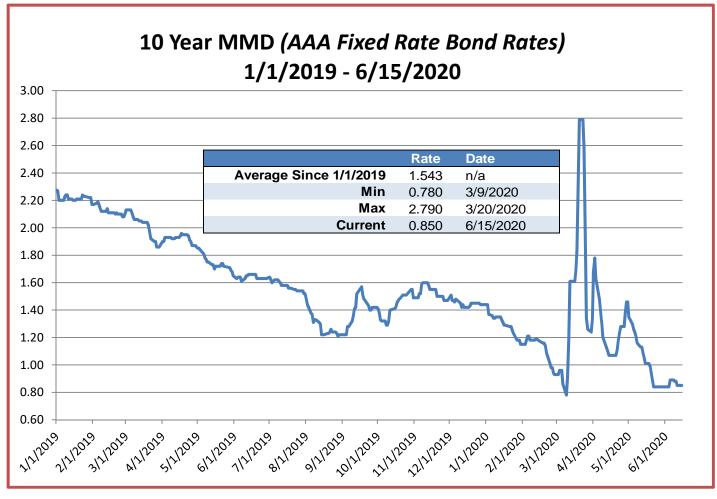

#### **Market Update**

- 1) Long term tax-exempt interest rates have been extremely volatile as the market digests the immediate impacts of COVID-19
- 2) Overall interest rates remain at or near all-time lows