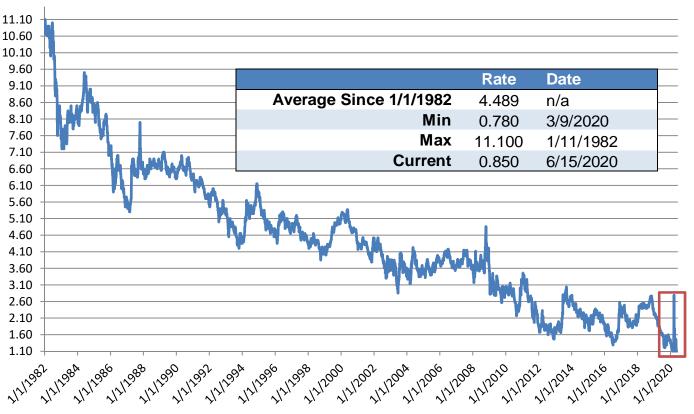

#### **Market Update**

- 1) Long term tax-exempt interest rates have been extremely volatile as the market digests the immediate impacts of COVID-19
- 2) Overall interest rates remain at or near all-time lows